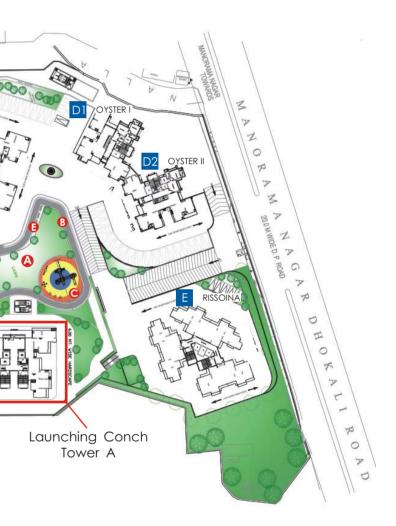

# CONVENIENTLY LOCATED:

- Behind R Mall, Thane
- 10-12 mins. drive from Thane station
- 5 mins. from Eastern Express Highway
- Close proximity to schools, colleges, hospitals, banks, ATMs, restaurant & multiplexes

### CONCH

Nestled amidst lush green environs in Ghodbunder road and behind R Mall, Thane is a pearl waiting to be discovered – Runwal Conch. In a cozy natural environment, it offers luxurious 2 & 2.5 BHK residences, which are thoughtfully designed to give you more carpet area. With a state-of-the-art clubhouse and landscaped gardens, every residence is a treasure. A treasure that you will cherish for a lifetime.