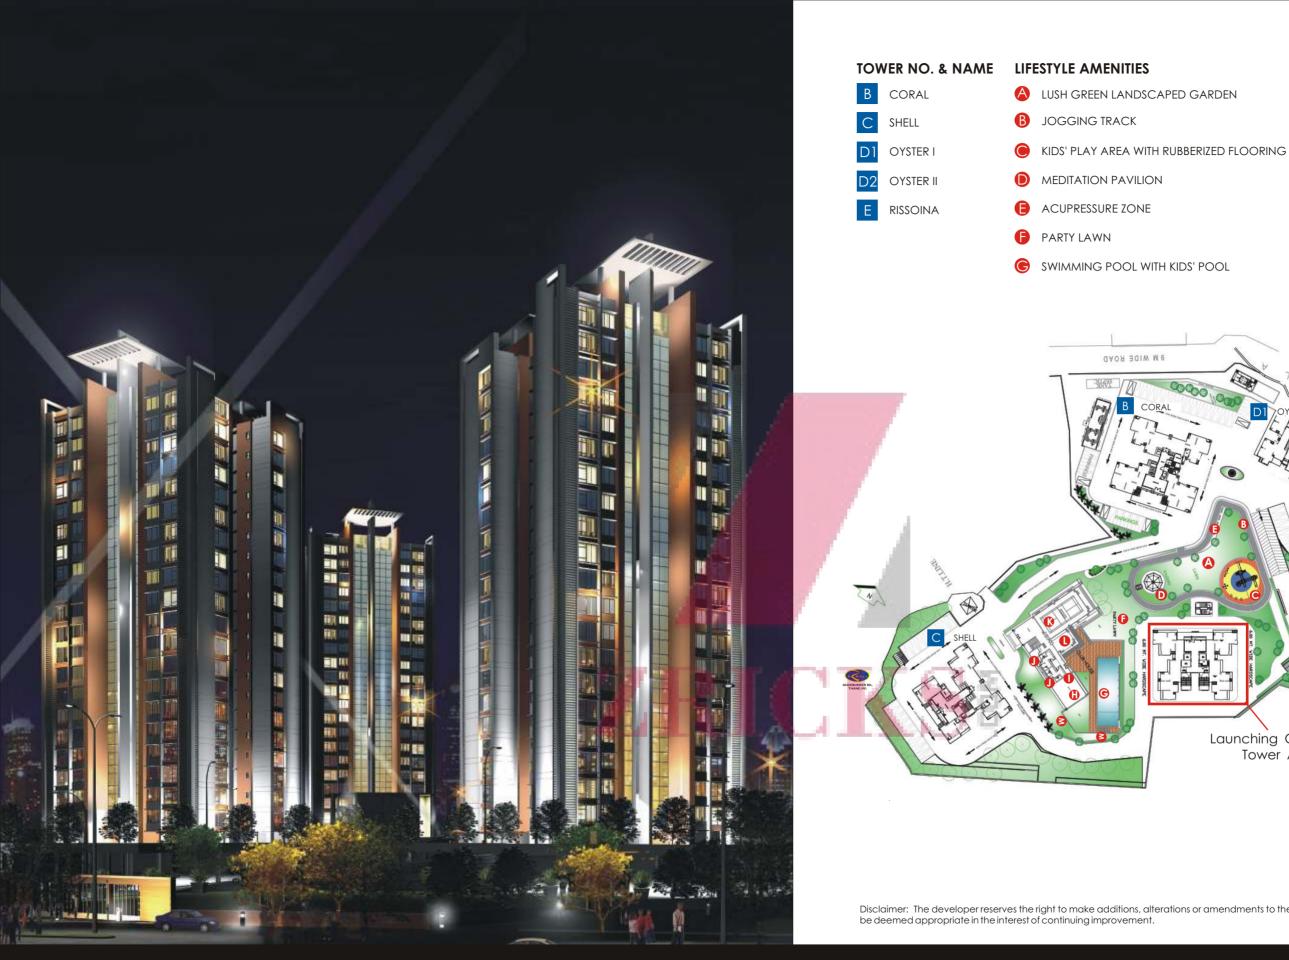

# www.Zricks.com

Set in an idyllic and peaceful location overlooking the Yeoor Hills and surrounded by landscaped gardens, Runwal Pearl is a perfect blend of space and luxury. The residential tower is home to thoughtfully designed 2 and 3 BHK luxury residences and the state-of-the-art clubhouse has a host of modern amenities that can be enjoyed alone or with family.

# STATE-OF-THE-ART CLUBHOUSE

Drawing inspiration from nature, at Runwal Pearl, we've created an area for your recreation. We call it the clubhouse, but it is the heart of all the activity surrounded by nature's soul. Here are a few of the features available at the clubhouse:

# LIFESTYLE COMFORTS

A cool breeze, the scent of fresh earth, the sound of chirping birds; these will be your companions on an evening sojourn at Runwal Pearl. With a host of other lifestyle comforts to indulge you, prepare yourself to be one with nature with the following to enjoy: