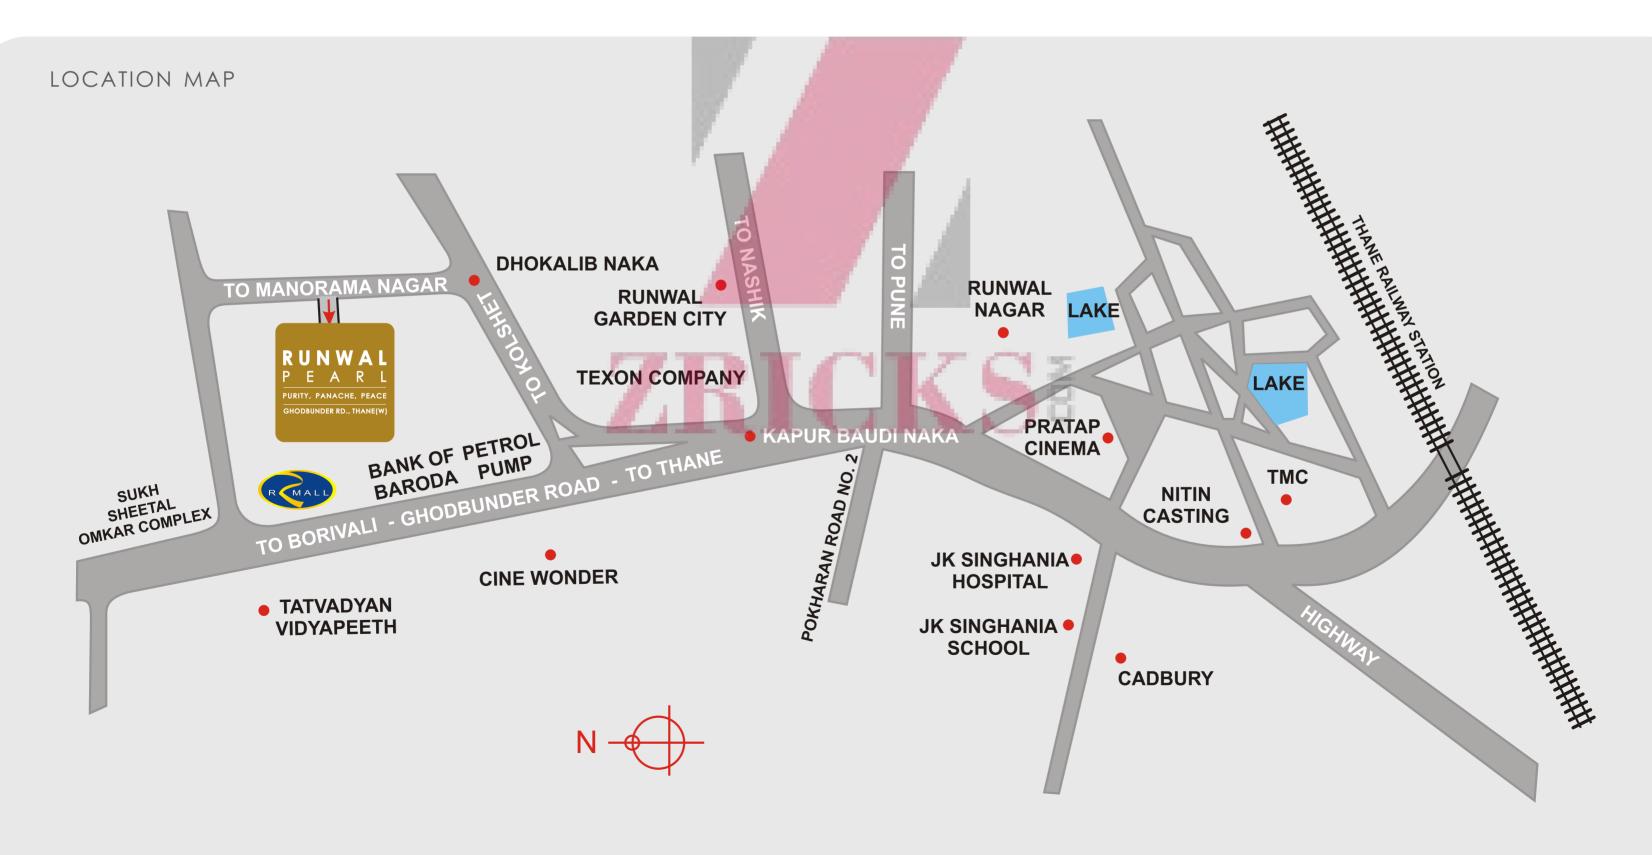

# CONVENIENTLY LOCATED:

- Behind R Mall, Thane
- 10-12 mins. drive from Thane station
- 5 mins. from Eastern Express Highway
- Close proximity to schools, colleges, hospitals, banks, ATMs, restaurant & multiplexes