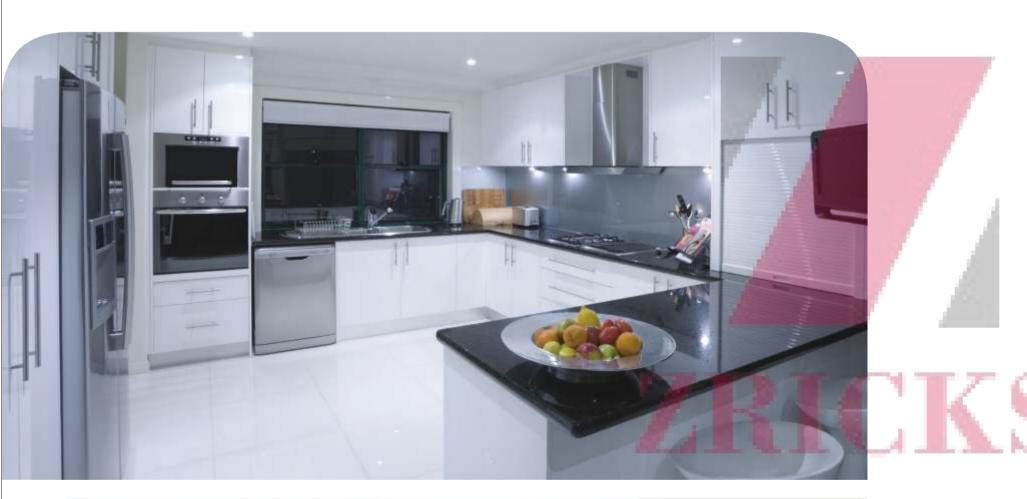

# BASK IN LUXURY

Runwal Pearl's thoughtfully designed residences come with lifestyle conveniences to give you a feeling of comfort. It offers a perfect blend of space and luxury.

# LIFESTYLE CONVENIENCES

### Specifications

- Grand air-conditioned entrance lobby
- Vitrified flooring in the hall, kitchen and passage
- Laminated wooden flooring in the master bedroom
- Designer bathroom tiles
- Letter box for each flat
- Earthquake resistant structures

### Kitchen

- Granite kitchen platform and S.S. sink
- Ceramic wall tiles