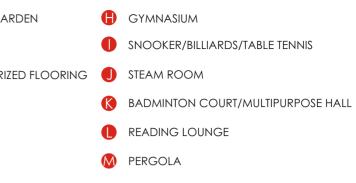

# STATE-OF-THE-ART CLUBHOUSE

Drawing inspiration from nature, at Runwal Pearl, we've created an area for your recreation. We call it the clubhouse, but it is the heart of all the activity surrounded by nature's soul. Here are a few of the features available at the clubhouse:

guests.

can achieve it all.

Indoor Games: Jostle your nerves with a game of table tennis or play a game of strategy with billiards. Card Room: Play to your strengths in a round of bridge or poker. Steam Room: Calm your muscles after a thorough workout.

Multipurpose Hall: Whatever be the occasion, celebrate in style. **Reading Lounge:** Curl up with your favorite book anytime.

Party Lawn: Incredibly spacious, it is the perfect venue to host your

**Gymnasium:** Rigorous workouts or relaxing stretches, this is where you